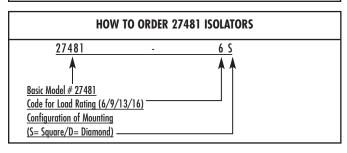

## **MULTIAXIS MOUNT SERIES:**

## Dimensions & Performance Characteristics









## MULTIAXIS MOUNT SERIES Snubbing Washer



The use of snubbing washers is recommended to ensure proper static and dynamic loading of the isolator and retention of suspended equipment under severe shock environments.

Snubbing washers are ordered by separate part numbers as shown in the table below. The standard material is low-carbon steel and the standard finish is zinc plate. Other materials and finishes are available upon request.

Please consult with Barry Controls Applications Engineering at 1-800-Barry-MA for more information on the use of snubbing washers.

| Part #        | "A" Dia. | "B" Dia. | "C"   |
|---------------|----------|----------|-------|
| 9810321-01000 | 1.5″     | .27"     | .062" |