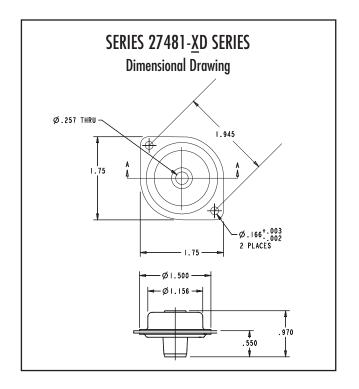

## **MULTIAXIS MOUNT SERIES:**

## Dimensions & Performance Characteristics









## MULTIAXIS MOUNT SERIES Snubbing Washer



The use of snubbing washers is recommended to ensure proper static and dynamic loading of the isolator and retention of suspended equipment under severe shock environments.

Snubbing washers are ordered by separate part numbers as shown in the table below. The standard material is low-carbon steel and the standard finish is zinc plate. Other materials and finishes are available upon request.

Please consult with Barry Controls Applications Engineering at 1-800-Barry-MA for more information on the use of snubbing washers.

| Part #        | "A" Dia. | "B" Dia. | "C"   |
|---------------|----------|----------|-------|
| 9810321-01000 | 1.5″     | .27"     | .062" |