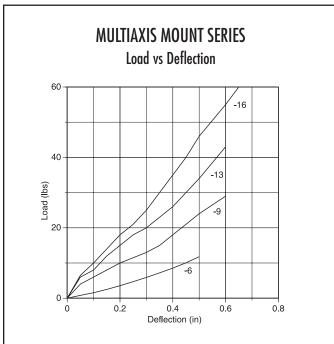

## **MULTIAXIS MOUNT SERIES:**

## Dimensions & Performance Characteristics









## MULTIAXIS MOUNT SERIES Snubbing Washer



The use of snubbing washers is recommended to ensure proper static and dynamic loading of the isolator and retention of suspended equipment under severe shock environments.

Snubbing washers are ordered by separate part numbers as shown in the table below. The standard material is low-carbon steel and the standard finish is zinc plate. Other materials and finishes are available upon request.

Please consult with Barry Controls Applications Engineering at 1-800-Barry-MA for more information on the use of snubbing washers.

| Part #        | "A" Dia. | "B" Dia. | "C"   |
|---------------|----------|----------|-------|
| 9810321-01000 | 1.5″     | .27"     | .062" |