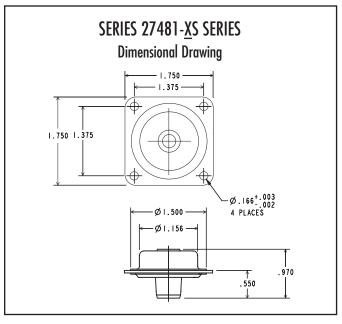

## **MULTIAXIS MOUNT SERIES:**

## Dimensions & Performance Characteristics









## MULTIAXIS MOUNT SERIES Snubbing Washer



The use of snubbing washers is recommended to ensure proper static and dynamic loading of the isolator and retention of suspended equipment under severe shock environments.

Snubbing washers are ordered by separate part numbers as shown in the table below. The standard material is low-carbon steel and the standard finish is zinc plate. Other materials and finishes are available upon request.

Please consult with Barry Controls Applications Engineering at 1-800-Barry-MA for more information on the use of snubbing washers.

| Part #        | "A" Dia. | "B" Dia. | "C"   |
|---------------|----------|----------|-------|
| 9810321-01000 | 1.5″     | .27"     | .062" |