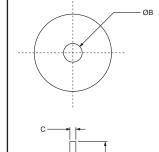

## MULTIAXIS MOUNT SERIES Snubbing Washer

The use of snubbing washers is recommended to ensure proper static and dynamic loading of the isolator and retention of suspended equipment under severe shock environments.

Snubbing washers are ordered by separate part numbers as shown in the table below. The standard material is low-carbon steel and the standard finish is zinc plate. Other materials and finishes are available upon request.